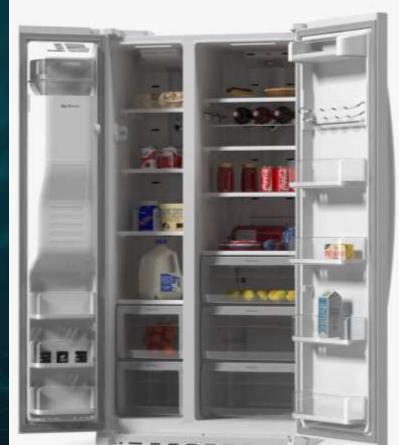

#### **Electronic Sector**

- LCD, Led, OLed, QLed TV
- Air Conditioner
- Fridge
- Washing Machine
- Electricity Saver Card

IOSIS POINT Value 10 IP TO 20 IP

Daily Capping
1,00,000(10 IP)
2,00,000(20 IP)

• Fridge (5 -20 IP)

Joining Package 35000 /- (5 IP) (165 Ltr Fridge) to 140000/-(20 IP) (650 Ltr Side by side Fridge)

**IOSIS POINT Value 5 IP TO 20 IP** 