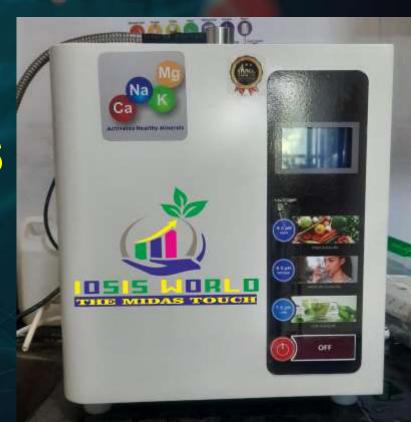

#### **Industrial Sector**

- Electronic Bike
- Massage Bed
- Alkaline Water Machine
- World Class Massage Bed

#### PRODUCT IP, ID VALUE WITH DP FOR REPURCHASE

SR.NO. | PRODUCT NAME

IP

ID

DP FOR

SR.NO. | PRODUCT NAME

|    | ROBOOT NAME                       |       | VALUE  | REPURCHASE |                                               | TROBOOT NAME                               | "      | VALUE  |
|----|-----------------------------------|-------|--------|------------|-----------------------------------------------|--------------------------------------------|--------|--------|
|    |                                   |       | VALUE  | KEFORCHASE |                                               |                                            |        |        |
|    | EDUCATION SECTOR                  |       |        |            |                                               |                                            |        |        |
| 1  | TRADING EDUCATION INDIAN MARKET   | 1 IP  | 6999   | 3500       |                                               | ELECTRONIC SECTOR                          |        |        |
| 2  | TRADING EDUCATION FOREX MARKET    | 1 IP  | 6999   | 3500       |                                               | LCD, LED, OLED, QLED TV                    |        |        |
|    | AGRICULTURE SECT                  |       |        |            |                                               | 32 INCHES BRANDED TV WELCOME OFFER         | 1 IP   | 15000  |
| 3  | SOIL REMAKE                       | 1 IP  | 6999   | 3500       | 19                                            | 32 INCHES OLED TV                          | 4 IP   | 28000  |
| 4  | GROWTH BOOSTER                    | 1 IP  | 6999   | 3500       | 20                                            | 65 INCHES BRANDED QLED TV                  | 20 IP  | 150000 |
|    | HEALTH SECTOR                     |       |        | 21         | 100% CASHBACK OFFER 65 INCHES BRANDED QLED TV | 15 IP                                      | 225000 |        |
| 5  | WOMEN HEALTH & BEAUTY PACKAGE     | 1 IP  | 6999   | 3500       | 22                                            | AIR CONDITIONER 1.5 TONE                   | 10 IP  | 70000  |
| 6  | SUGAR NULL                        | 1 IP  | 6999   | 3500       | 23                                            | AIR CONDITIONER 3 TONE                     | 20 IP  | 140000 |
| 7  | HEALTH PLUS BOOSTER<br>(SAPTARAS) | 1 IP  | 6999   | 3500       | 24                                            | FRIDGE 165 LITRE BRANDED                   | 5 IP   | 35000  |
| 8  | MAGNETIC BED                      | 1 IP  | 6999   | 3500       | 25                                            | FRIDGE SIDE BY SIDE 650 LITRE BRANDED      | 20 IP  | 140000 |
| 9  | POWER GROW (MALE & FEMALE)        | 1 IP  | 6999   | 3500       | 26                                            | WASHING MACHINE 7/8 KG BRANDED TOP LOAD    | 7 IP   | 49000  |
| 10 | PILES NULL                        | 1 IP  | 6999   | 3500       | 27                                            | WASHING MACHINE 7/8 KG BRANDED FRONT LOAD  | 7 IP   | 49000  |
| 11 | ORTHO TEA AND MASSAGE OIL         | 1 IP  | 6999   | 3500       | 28                                            | ELECTRICITY SAVER CARD                     | 1 IP   | 6999   |
| 12 | DHA SUPPLEMENT FOR ALL            | 1 IP  | 6999   | 3500       |                                               | INDUSTRIAL SECTOR                          |        |        |
| 13 | FIRST INSTALLMENT JOINING PACKAGE | 2 IP  | 15000  |            | 29                                            | 100% CASHBACK OFFER ELECTRIC BIKE          | 15 IP  | 225000 |
|    | INDUSTRIAL SECTOR                 |       |        | 30         | 100% CASHBACK OFFERWORLD CLASS MASSAGE BED    | 20 IP                                      | 300000 |        |
| 14 | ELECTRIC BIKE                     | 20 IP | 150000 |            | 31                                            | 100% CASHBACK OFFER ALKALINE WATER MACHINE | 30 IP  | 450000 |
| 15 | MASSAGE BED                       | 30 IP | 210000 |            |                                               | AGRICULTURE SECTOR                         |        |        |
| 16 | ALKALINE WATER MACHINE            | 50 IP | 350000 |            | 32                                            | Agriculture Combo Kit (1IP)                | 1 IP   | 6999   |
| 17 | WORLD CLASS MASSAGE BED           | 30 IP | 210000 |            |                                               |                                            |        |        |
|    |                                   |       |        |            |                                               |                                            |        |        |

CASHBACK OFFER 7500 X 30 MONTHS

**Joining Package** 

225000 /- (15 IP)

**IOSIS POINT Value 15 IP** 

**Daily Capping** 

1,00,000(15 IP)

• Alkaline Water Machine (50 IP)

350000 /- (50 IP)

**IOSIS POINT Value 50 IP** 

**Daily Capping** 

2,00,000(50 IP)

• Alkaline Water Machine (50 IP)