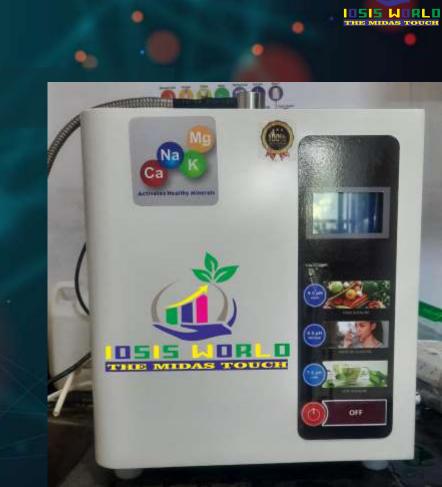

#### **Industrial Sector**

- Electronic Bike
- Massage Bed
- Alkaline Water Machine
- World Class Massage Bed

#### PRODUCT IP, ID VALUE WITH DP FOR REPURCHASE

SR.NO. | PRODUCT NAME

IP

ID

DP FOR

SR.NO. | PRODUCT NAME

|    | ROBOOT NAME                       |       | VALUE  | REPURCHASE |                                               | TROBOOT NAME                               | "      | VALUE  |
|----|-----------------------------------|-------|--------|------------|-----------------------------------------------|--------------------------------------------|--------|--------|
|    |                                   |       | VALUE  | KEFORCHASE |                                               |                                            |        |        |
|    | EDUCATION SECTOR                  |       |        |            |                                               |                                            |        |        |
| 1  | TRADING EDUCATION INDIAN MARKET   | 1 IP  | 6999   | 3500       |                                               | ELECTRONIC SECTOR                          |        |        |
| 2  | TRADING EDUCATION FOREX MARKET    | 1 IP  | 6999   | 3500       |                                               | LCD, LED, OLED, QLED TV                    |        |        |
|    | AGRICULTURE SECT                  |       |        |            |                                               | 32 INCHES BRANDED TV WELCOME OFFER         | 1 IP   | 15000  |
| 3  | SOIL REMAKE                       | 1 IP  | 6999   | 3500       | 19                                            | 32 INCHES OLED TV                          | 4 IP   | 28000  |
| 4  | GROWTH BOOSTER                    | 1 IP  | 6999   | 3500       | 20                                            | 65 INCHES BRANDED QLED TV                  | 20 IP  | 150000 |
|    | HEALTH SECTOR                     |       |        | 21         | 100% CASHBACK OFFER 65 INCHES BRANDED QLED TV | 15 IP                                      | 225000 |        |
| 5  | WOMEN HEALTH & BEAUTY PACKAGE     | 1 IP  | 6999   | 3500       | 22                                            | AIR CONDITIONER 1.5 TONE                   | 10 IP  | 70000  |
| 6  | SUGAR NULL                        | 1 IP  | 6999   | 3500       | 23                                            | AIR CONDITIONER 3 TONE                     | 20 IP  | 140000 |
| 7  | HEALTH PLUS BOOSTER<br>(SAPTARAS) | 1 IP  | 6999   | 3500       | 24                                            | FRIDGE 165 LITRE BRANDED                   | 5 IP   | 35000  |
| 8  | MAGNETIC BED                      | 1 IP  | 6999   | 3500       | 25                                            | FRIDGE SIDE BY SIDE 650 LITRE BRANDED      | 20 IP  | 140000 |
| 9  | POWER GROW (MALE & FEMALE)        | 1 IP  | 6999   | 3500       | 26                                            | WASHING MACHINE 7/8 KG BRANDED TOP LOAD    | 7 IP   | 49000  |
| 10 | PILES NULL                        | 1 IP  | 6999   | 3500       | 27                                            | WASHING MACHINE 7/8 KG BRANDED FRONT LOAD  | 7 IP   | 49000  |
| 11 | ORTHO TEA AND MASSAGE OIL         | 1 IP  | 6999   | 3500       | 28                                            | ELECTRICITY SAVER CARD                     | 1 IP   | 6999   |
| 12 | DHA SUPPLEMENT FOR ALL            | 1 IP  | 6999   | 3500       |                                               | INDUSTRIAL SECTOR                          |        |        |
| 13 | FIRST INSTALLMENT JOINING PACKAGE | 2 IP  | 15000  |            | 29                                            | 100% CASHBACK OFFER ELECTRIC BIKE          | 15 IP  | 225000 |
|    | INDUSTRIAL SECTOR                 |       |        | 30         | 100% CASHBACK OFFERWORLD CLASS MASSAGE BED    | 20 IP                                      | 300000 |        |
| 14 | ELECTRIC BIKE                     | 20 IP | 150000 |            | 31                                            | 100% CASHBACK OFFER ALKALINE WATER MACHINE | 30 IP  | 450000 |
| 15 | MASSAGE BED                       | 30 IP | 210000 |            |                                               | AGRICULTURE SECTOR                         |        |        |
| 16 | ALKALINE WATER MACHINE            | 50 IP | 350000 |            | 32                                            | Agriculture Combo Kit (1IP)                | 1 IP   | 6999   |
| 17 | WORLD CLASS MASSAGE BED           | 30 IP | 210000 |            |                                               |                                            |        |        |
|    |                                   |       |        |            |                                               |                                            |        |        |

CASHBACK OFFER 7500 X 30 MONTHS

**Joining Package** 

225000 /- (15 IP)

**IOSIS POINT Value 15 IP** 

**Daily Capping** 

1,00,000(15 IP)

• Alkaline Water Machine (50 IP)

350000 /- (50 IP)

**IOSIS POINT Value 50 IP** 

**Daily Capping** 

2,00,000(50 IP)

• Alkaline Water Machine (50 IP)